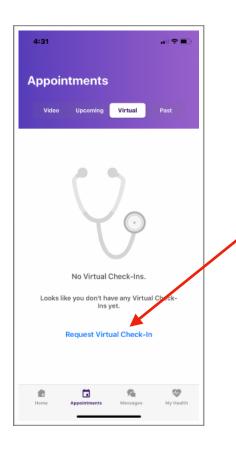

 Click on Appointments on the bottom of the screen

Click on Virtual at the top of the screen

Click on Request Virtual Check-In

Select the appropriate provider

- Read the consent and select Agree
- You will then be prompted to answer a series of questions. Answer them to the best of your ability and take photos of the relevant areas. This completes your pre-appointment check-in.