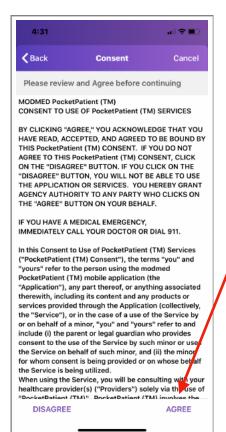

 Click on Appointments on the bottom of the screen

Click on Virtual at the top of the screen

Click on Request Virtual Check-In

Select the appropriate provider

- Read the consent and select Agree
- You will then be prompted to answer a series of questions. Answer them to the best of your ability and take photos of the relevant areas. This completes your pre-appointment check-in.