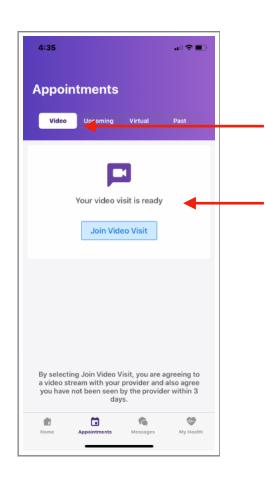

- At the time of your appointment, select Video on the top menu bar
- If your provider has already joined the video visit, you will see that Your video visit is ready. Click Join Video Visit.
- Alternatively, you may receive a text message with a link to join the video call. Click this link to join.