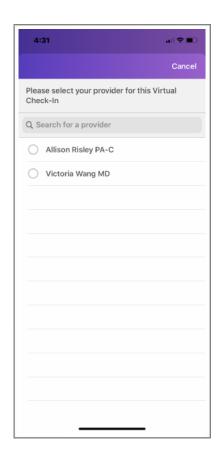

 Click on Appointments on the bottom of the screen

Click on Virtual at the top of the screen

Click on Request Virtual Check-In

Select the appropriate provider

- Read the consent and select Agree
- You will then be prompted to answer a series of questions. Answer them to the best of your ability and take photos of the relevant areas. This completes your pre-appointment check-in.